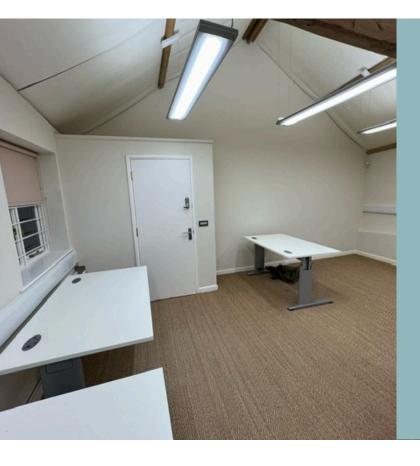

## **ABOUT**

Located in a rural setting at Gander Down Barns, near Alresford, & Winchester (Just off the A31). Oak is a premium office unit, light and bright, opening out onto a shared courtyard.

The unit is a 374sq ft of office space with seagrass floor coverings, exposed beams and a part divide in the centre of the room, suitable for a variety of uses from office use, treatment room, talking therapies, curtain making etc.

## **FACILITIES**

Access to meeting room and hot desks on site charged at a discounted rate or build a package to suit. Well equipped shared kitchen adjacent to the office. Rent includes utilities, refreshments and parking.