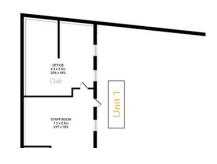

## **ABOUT**

Located in a rural setting at Gander Down Barns, near Alresford, & Winchester (Just off the A31). Oak is a premium office unit, light and bright, opening out onto a shared courtyard.

The unit is a 374sq ft of office space with seagrass floor coverings, exposed beams and a part divide in the centre of the room, suitable for a variety of uses from office use, treatment room, talking therapies, curtain making etc.

MEETING ROOM

**DESKS** 

**OFFICES** 

CAKE