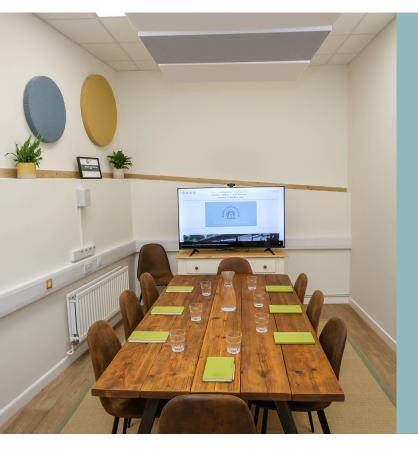

### ABOUT

Currently configured as a meeting room, our signature office space, Pine will soon be vacant.

This is a beautiful, light and airy office suitable for 3-4 people and can be furnished or unfurnished.

With direct access onto our courtyard area, it is a perfect space to be productive but in a relaxed and comfortable setting.